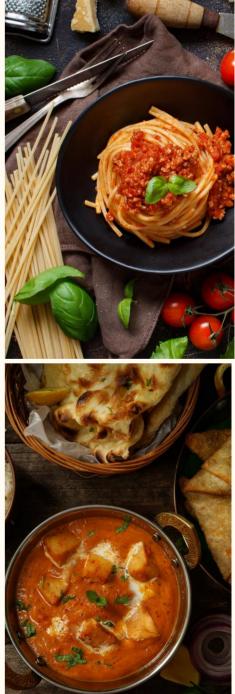

## PASTA (G)(D)

All pasta is served with garlic bread and grated parmesan cheese

#### DESIGN YOUR PASTA

Choose from penne, spaghetti, fusilli or farfalle with your choice of sauce

| BOLOGNESE (MINCED MEAT WITH TOMATO SAUCE)      | AED 30 |
|------------------------------------------------|--------|
| ALFREDO (CREAM AND MUSHROOM SAUCE) (V) (D)     | AED 50 |
| MARINARA (MIXED SEAFOOD WITH TOMATO SAUCE) (S) | AED 60 |

## MAIN COURSE

| BUTTER CHICKEN (N) (D)<br>Biryani rice, fried cashew nuts, coriander leaves, raita, paratha<br>bread, poppadum                         | AED 53         |
|----------------------------------------------------------------------------------------------------------------------------------------|----------------|
| BIRYANI CHICKEN (N) (G)<br>Basmati rice cooked with Indian spices, onion, and fresh<br>coriander, Served with raita papadum and pickle | AED 57         |
| PANEER TIKKA MASALA (V) (D)<br>Fresh paneer cheese, marinated with Indian spices                                                       | AED 57         |
| DAL MAKHANI (V) (D) (G)<br>Simmered black lentils, finished with cream and butter, rice poppa                                          | AED 32<br>adum |