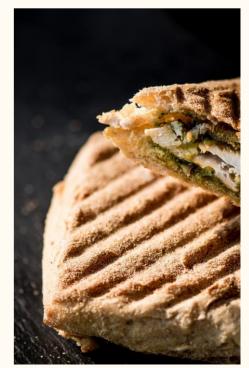

## SANDWICH, PANINI AND WRAP

All served with French fries.

| CLUB SANDWICH (D)(G)<br>Choice of white or brown toast with chicken, fried egg, crispy vea<br>bacon, chopped romaine lettuce, sliced tomatoes and Emmental<br>cheese | AED 30 |
|----------------------------------------------------------------------------------------------------------------------------------------------------------------------|--------|
| SHISH TAOUK WRAP (D)<br>Grilled shish taouk, lettuce, onion, pickles, tomato, spicy sauce                                                                            | AED 40 |
| GRILLED CHICKEN PANINI (N) (D)<br>Grilled chicken breast, provolone cheese, romaine lettuce, pesto,<br>mayonnaise                                                    | AED 40 |
| TURKY HAM AND CHEESE CROISSANT (D)<br>Emmental cheese smoked turkey ham                                                                                              | AED 53 |
| BURGERS                                                                                                                                                              |        |