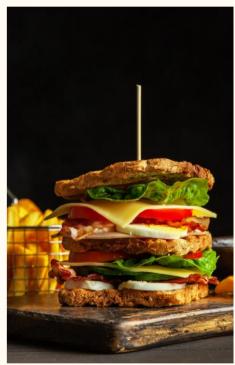

## SANDWICH, PANINI AND WRAP

All served with French fries.

| CLUB SANDWICH (D)(G)<br>Choice of white or brown toast with chicken, fried egg, crispy vea<br>bacon, chopped romaine lettuce, sliced tomatoes and Emmental<br>cheese | AED 30 |
|----------------------------------------------------------------------------------------------------------------------------------------------------------------------|--------|
| SHISH TAOUK WRAP (D)<br>Grilled shish taouk, lettuce, onion, pickles, tomato, spicy sauce                                                                            | AED 40 |
| GRILLED CHICKEN PANINI (N) (D)<br>Grilled chicken breast, provolone cheese, romaine lettuce, pesto,<br>mayonnaise                                                    | AED 40 |
| TURKY HAM AND CHEESE CROISSANT (D)<br>Emmental cheese smoked turkey ham                                                                                              | AED 53 |
| BURGERS                                                                                                                                                              |        |