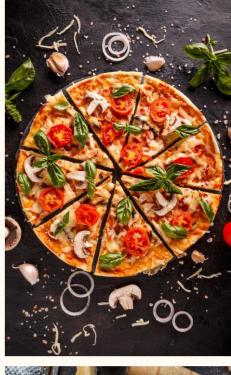

| MARGHERITA (D)(G)(V)<br>Mozzarella, basil, garlic, tomato sauce                      | AED 32          |
|--------------------------------------------------------------------------------------|-----------------|
| PEPPERONI (D)(G)<br>Mozzarella, black olives, beef pepperoni, tomato sauce           | AED 32          |
| VEGETABLE (D) (G)<br>Mozzarella, broccoli, mushroom, capsicum, onion, garlic, tomato | AED 38<br>sauce |
| CHICKEN FAJITA (D) (G)<br>Chicken breast, mozzarella, capsicum, tomato sauce         | AED 37          |